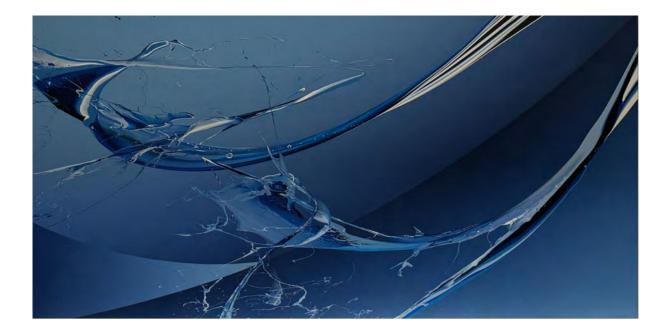

## DEEP

2024

Acryl on canvas 100x200 cm

A descent into the unknown, where the ocean's depths fade into endless blue – silent, vast, and full of mystery.