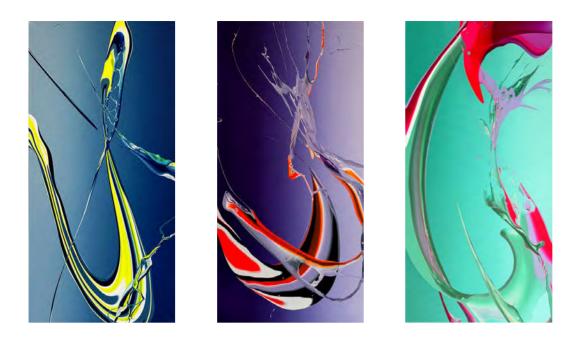

## CORAL 01 | CORAL 02 | CORAL 03

2024

Acryl on canvas 100x50 cm

Organic forms bursting with vibrant energy, each piece a reflection of the sea's vivid, living world – alive, fluid, and untamed.