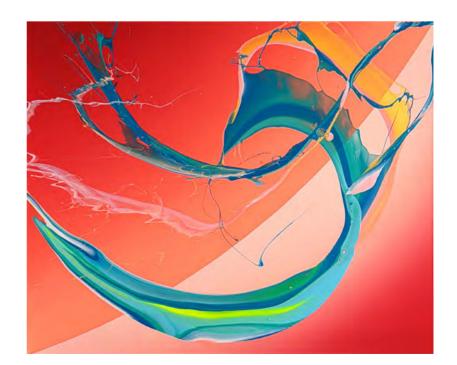

## STREAM

2024

Acryl on canvas 100x140 cm

A constant flow, shifting and carving its path – fluid, unstoppable, and ever in motion.