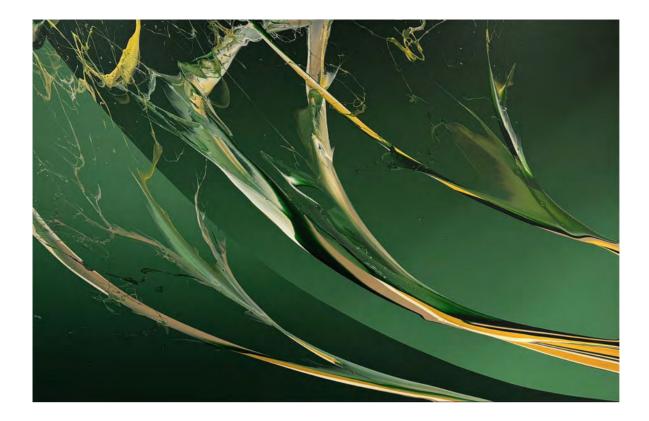

### EMERALD GROVE

2024

Acryl on canvas 160x120 cm

A deep, endless forest where emerald leaves shimmer and golden light dances between the trees – calm, rich, and full of life.