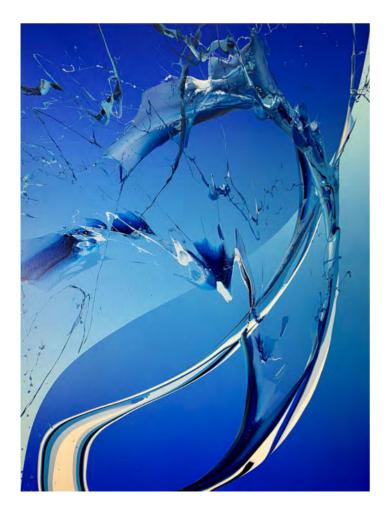

## EMERGE

2024

Acryl on canvas 160x120 cm

Breaking through the surface, where light meets the deep – rising, shifting, and bursting into life.