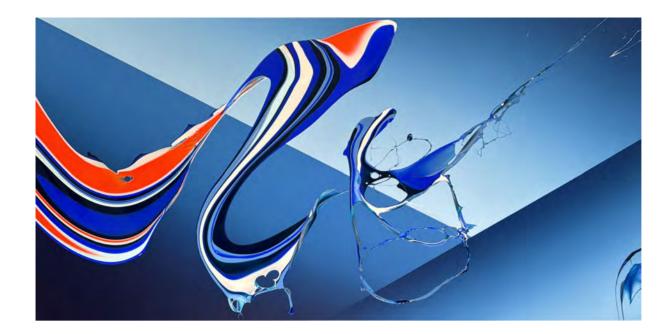

#### LEVIATHAN

2025

Acryl on canvas 100x200 cm

A massive force lurking beneath the waves – ancient, powerful, and rising from the depths with unstoppable might.